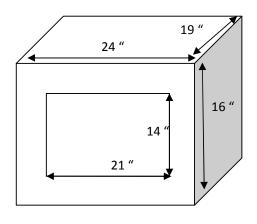

## Recommended Switch Rack for switches for internal Networking of any Department.

Approximate price: BDT 4500-5000