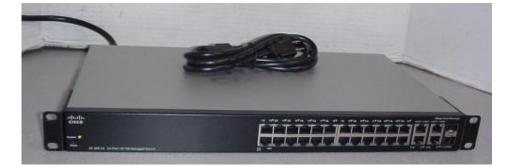

### Approximate Price:

BDT 21,000.00 with VAT and IT

Switch Model:

**Cisco SF300-24** 

#### Common features:

- Enhanced security and QoS
- Layer 3 static routing
- IPv6 support
- o Auto voice VLANs, VLANs, and port mirroring
- Energy-efficient design and EEE on all models
- More ports per Gigabit Ethernet model
- Easy-to-use web-based management tool, CDP,
- Auto Smart ports, CCA, Text view(CLI), and Cisco Find IT utility
- Simple Network Management Protocol (SNMP) support
- o Limited lifetime warranty with next business day (NBD) advance replacement