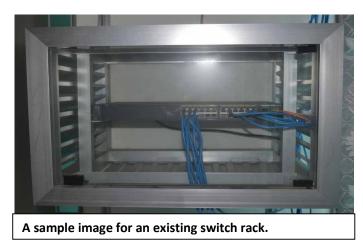

## Recommended Switch Rack for switches for internal Networking of any Department.

Approximate price: BDT 4500-5000